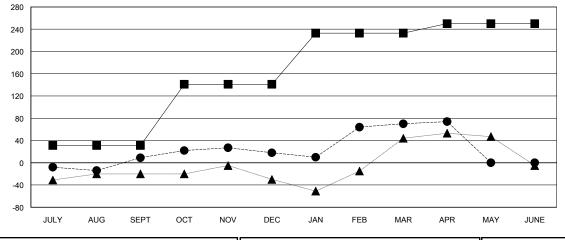

## GOALS AND ACTUAL MEMBERS CUMULATIVE

| - 🔳 - | NEW MEMBER GROWTH NET GOAL |
|-------|----------------------------|
|       |                            |

NEW MEMBER GROWTH ACTUAL
 A - LAST YEAR MEMBERSHIP ACTUAL