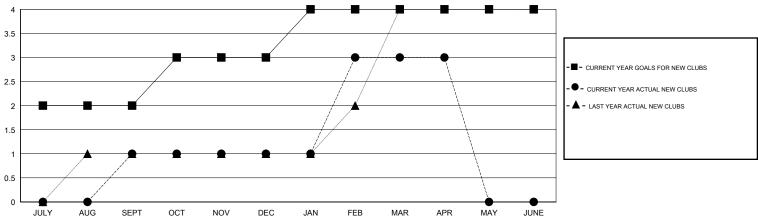

## MONTHLY MEMBERSHIP PROGRESS REPORT

## District 20 K1

Results as of: 4/30/2017

GMT: ED LECIUS LOCATION NEW YORK GMT CA